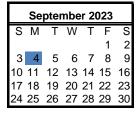

## September, 2023

4 Labor Day - school closed

|    | March 2024 |    |    |    |    |    |  |  |  |
|----|------------|----|----|----|----|----|--|--|--|
| S  | М          | Т  | W  | Т  | F  | S  |  |  |  |
|    |            |    |    |    | 1  | 2  |  |  |  |
| 3  | -          | _  | _  | 7  | _  | 9  |  |  |  |
|    | 11         |    |    |    |    |    |  |  |  |
| 17 | 18         | 19 | 20 | 21 | 22 | 23 |  |  |  |
| 24 | 25         | 26 | 27 | 28 | 29 | 30 |  |  |  |
| 31 |            |    |    |    |    |    |  |  |  |